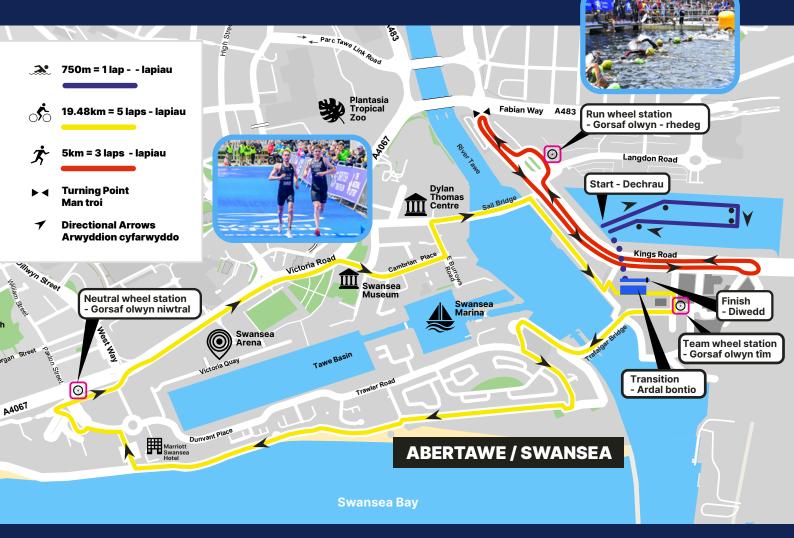

#### New Cut Road World Triathion Para Series **VENUE MAP - MAP Y LLEOLIAD** PECTATING PWYNT GWYLIO / GWYLWYR Swansea AA217 Swim Course Cwrs Nofio Train Station Bike Course Cwrs Beicio Run Course Cwrs Rhedes im Start - Dechrau ) 🕀 PA83 Street → ← Parc Tawe Link Road High **A** Help Desk / Registration Desg Cymorth / Gofrestru Thi Drop curb crossing point Man croesi palmant isel ALL I Plantasia Tropical Zoo 꽣 A 1984 Fabian Way A483 Live commentary and PA system Sylwebaeth fyw a system PA 備 Ş Ş в Seating Area with Parasols Ardal Eistedd gwdo Pho Ĥ 4406> Finish - Diwedd Swansea Food & Beverage Bwyd a Diod đ Castle Temporary Acco <u>.</u> Way Transition - Ardal Bonti 8 The Strand Assistance Dog Area Man Cŵn Cymorth P Dylan Thomas r**f**in Marina Market Marchnad y Marina Wind Street Centre Ē Victoria Road 750m = 1 lap - lapiau Burrows 'Yn Street IIII Swansea Museum Swansea Marina **19.48km = 5 laps - lapiau** 5 $\gg$ Westway Swansea Arena 0 Tawe Basin 1 Victoria Quay Ť 5km = 3 laps - lapiau ROa **Directional arrows -**Dunvant Place 1 Marriott Swansea Arwyddion cyfarwyddo Drop curb crossing point -Man croesi palmant isel Swansea Bay **Turning point -**Man troi

## WORLD TRIATHLON PARA SERIES

Centred on the Prince of Wales Dock and SA1 Waterfront, spectators will see Paralympic, World and European

champions compete in the World Triathlon Para Series elite races. Over 100 elite paratriathletes from Britain and around the world will compete for valuable qualification points for the Paris 2024 Paralympic Games.