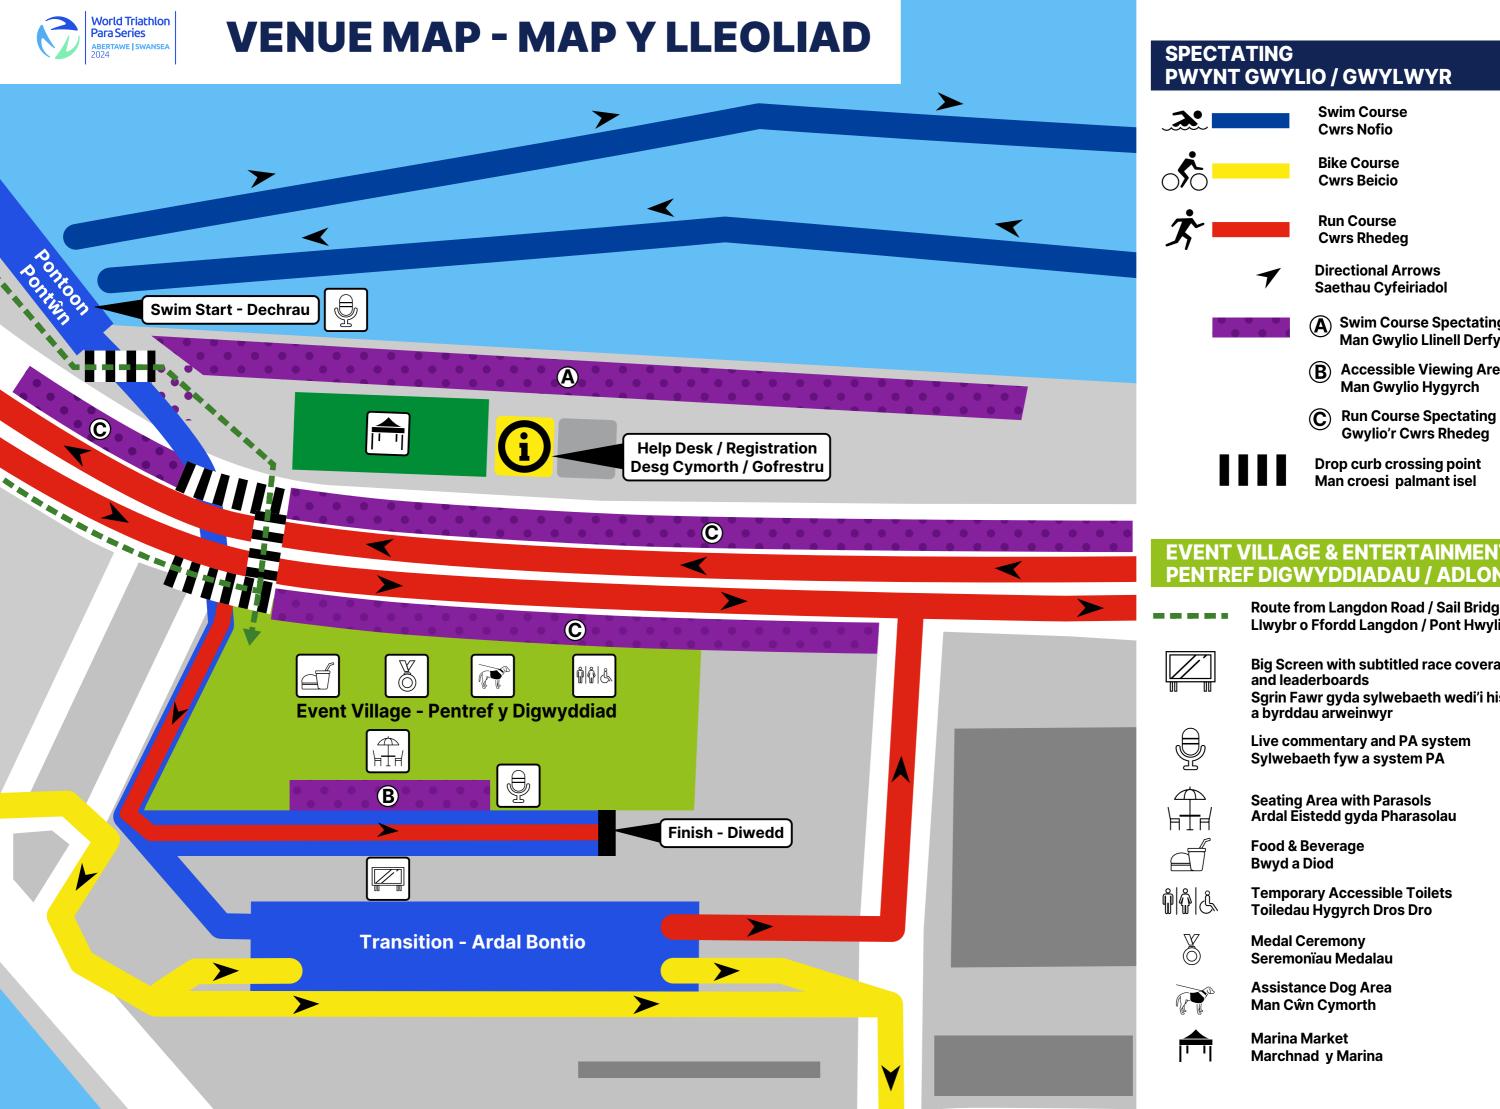

#### New Cut Road World Triathion Para Series **VENUE MAP - MAP Y LLEOLIAD** PECTATING PWYNT GWYLIO / GWYLWYR Swansea AA217 Swim Course Cwrs Nofio Train Station Bike Course Cwrs Beicio Run Course Cwrs Rhedes im Start - Dechrau ) 🕀 PA83 Street → ← Parc Tawe Link Road High **A** Help Desk / Registration Desg Cymorth / Gofrestru Thi Drop curb crossing point Man croesi palmant isel ALL I Plantasia Tropical Zoo 꽣 A 1984 Fabian Way A483 Live commentary and PA system Sylwebaeth fyw a system PA 備 Ş Ş в Seating Area with Parasols Ardal Eistedd gwdo Pho Ĥ 4406> Finish - Diwedd Swansea Food & Beverage Bwyd a Diod đ Castle Temporary Acco <u>.</u> Way Transition - Ardal Bonti 8 The Strand Assistance Dog Area Man Cŵn Cymorth P Dylan Thomas r**f**in Marina Market Marchnad y Marina Wind Street Centre Ē Victoria Road 750m = 1 lap - lapiau Burrows 'Yn Street IIII Swansea Museum Swansea Marina **19.48km = 5 laps - lapiau** 5 $\gg$ Westway Swansea Arena 0 Tawe Basin 1 Victoria Quay Ť 5km = 3 laps - lapiau ROa **Directional arrows -**Dunvant Place 1 Marriott Swansea Arwyddion cyfarwyddo Drop curb crossing point -Man croesi palmant isel Swansea Bay **Turning point -**Man troi

## **VENUE - LLEOLIAD**

A Swim Course Spectating Man Gwylio Llinell Derfyn

 $(\mathbf{B})$  Accessible Viewing Area Man Gwylio Hygyrch

Gwylio'r Cwrs Rhedeg

Drop curb crossing point Man croesi palmant isel

#### **EVENT VILLAGE & ENTERTAINMENT PENTREF DIGWYDDIADAU / ADLONIANT**

Route from Langdon Road / Sail Bridge Llwybr o Ffordd Langdon / Pont Hwylio

**Big Screen with subtitled race coverage** Sgrin Fawr gyda sylwebaeth wedi'i hisdeitlo