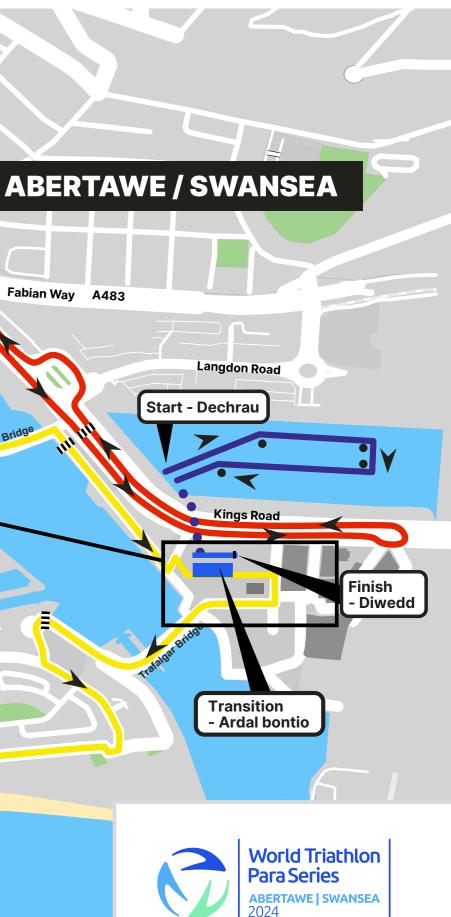

#### New Cut Road World Triathion Para Series **VENUE MAP - MAP Y LLEOLIAD** PECTATING PWYNT GWYLIO / GWYLWYR Swansea AA217 Swim Course Cwrs Nofio Train Station Bike Course Cwrs Beicio Run Course Cwrs Rhedes im Start - Dechrau ) 🕀 PA83 Street → ← Parc Tawe Link Road High **A** Help Desk / Registration Desg Cymorth / Gofrestru Thi Drop curb crossing point Man croesi palmant isel ALL I Plantasia Tropical Zoo 꽣 A 1984 Fabian Way A483 Live commentary and PA system Sylwebaeth fyw a system PA 備 Ş Ş в Seating Area with Parasols Ardal Eistedd gwdo Pho Ĥ 4406> Finish - Diwedd Swansea Food & Beverage Bwyd a Diod đ Castle Temporary Acco <u>.</u> Way Transition - Ardal Bonti 8 The Strand Assistance Dog Area Man Cŵn Cymorth P Dylan Thomas r**f**in Marina Market Marchnad y Marina Wind Street Centre Ē Victoria Road 750m = 1 lap - lapiau Burrows 'Yn Street IIII Swansea Museum Swansea Marina **19.48km = 5 laps - lapiau** 5 $\gg$ Westway Swansea Arena 0 Tawe Basin 1 Victoria Quay Ť 5km = 3 laps - lapiau ROa **Directional arrows -**Dunvant Place 1 Marriott Swansea Arwyddion cyfarwyddo Drop curb crossing point -Man croesi palmant isel Swansea Bay **Turning point -**Man troi

## **VENUE - LLEOLIAD**

A Swim Course Spectating Man Gwylio Llinell Derfyn

 $(\mathbf{B})$  Accessible Viewing Area Man Gwylio Hygyrch

Gwylio'r Cwrs Rhedeg

Drop curb crossing point Man croesi palmant isel

#### **EVENT VILLAGE & ENTERTAINMENT PENTREF DIGWYDDIADAU / ADLONIANT**

Route from Langdon Road / Sail Bridge Llwybr o Ffordd Langdon / Pont Hwylio

**Big Screen with subtitled race coverage** Sgrin Fawr gyda sylwebaeth wedi'i hisdeitlo