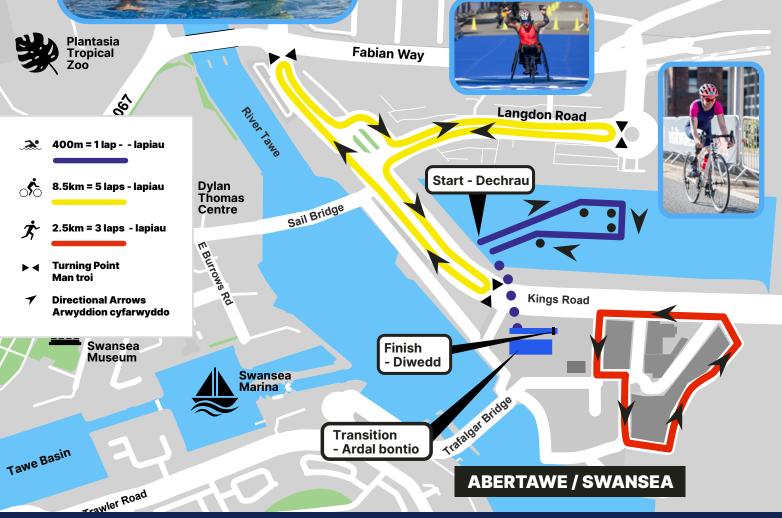

#### New Cut Road World Triathion Para Series **VENUE MAP - MAP Y LLEOLIAD** PECTATING PWYNT GWYLIO / GWYLWYR Swansea AA217 Swim Course Cwrs Nofio Train Station Bike Course Cwrs Beicio Run Course Cwrs Rhedes im Start - Dechrau ) 🕀 PA83 Street → ← Parc Tawe Link Road High **A** Help Desk / Registration Desg Cymorth / Gofrestru Thi Drop curb crossing point Man croesi palmant isel ALL I Plantasia Tropical Zoo 꽣 A 1984 Fabian Way A483 Live commentary and PA system Sylwebaeth fyw a system PA 備 Ş Ş в Seating Area with Parasols Ardal Eistedd gwdo Pho Ĥ 4406> Finish - Diwedd Swansea Food & Beverage Bwyd a Diod đ Castle Temporary Acco <u>.</u> Way Transition - Ardal Bonti 8 The Strand Assistance Dog Area Man Cŵn Cymorth P Dylan Thomas r**f**in Marina Market Marchnad y Marina Wind Street Centre Ē Victoria Road 750m = 1 lap - lapiau Burrows 'Yn Street IIII Swansea Museum Swansea Marina **19.48km = 5 laps - lapiau** 5 $\gg$ Westway Swansea Arena 0 Tawe Basin 1 Victoria Quay Ť 5km = 3 laps - lapiau ROa **Directional arrows -**Dunvant Place 1 Marriott Swansea Arwyddion cyfarwyddo Drop curb crossing point -Man croesi palmant isel Swansea Bay **Turning point -**Man troi

## **VENUE - LLEOLIAD**

A Swim Course Spectating Man Gwylio Llinell Derfyn

 $(\mathbf{B})$  Accessible Viewing Area Man Gwylio Hygyrch

Gwylio'r Cwrs Rhedeg

Drop curb crossing point Man croesi palmant isel

#### **EVENT VILLAGE & ENTERTAINMENT PENTREF DIGWYDDIADAU / ADLONIANT**

Route from Langdon Road / Sail Bridge Llwybr o Ffordd Langdon / Pont Hwylio

**Big Screen with subtitled race coverage** Sgrin Fawr gyda sylwebaeth wedi'i hisdeitlo