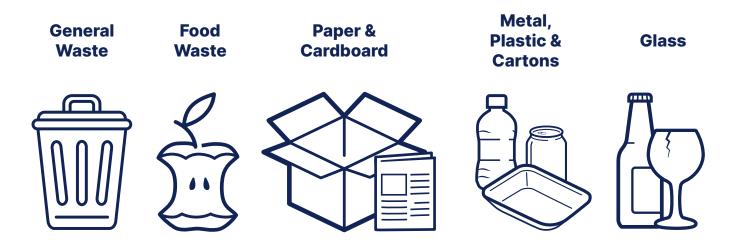

## WHAT TO DO WITH YOUR WASTE

New waste regulations were brought into force in Wales this year which affect how you dispose of rubbish during our event.

To allow waste to be collected and sorted there will be multiple bins on site clearly labelled to collect:

Please make sure you use the correct bin for your waste as we will be fined for cross-contamination (for example banana skins in the plastic bins).

THANK YOU FOR SUPPORTING US TO COMPLY WITH THESE REGULATIONS.